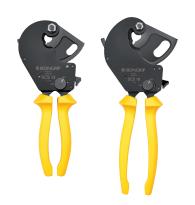

## **SCS-series**

# IronGrip Ratchet Wire Cutter, single handed

The SCS makes it easy to cut steel wire ropes without effort. They are ergonomically designed with pivoting blades in tempered Cr-V steel and gives a smooth and even cut surface. All parts are exchangeable.

The SCS-series comes in two sizes:

SCS13, cuts flexible standard steel wire up to 13 mm or up to 10 mm compacted.

SCS18, cuts flexible standard steel wire up to 18 mm or up to 15 mm compacted.