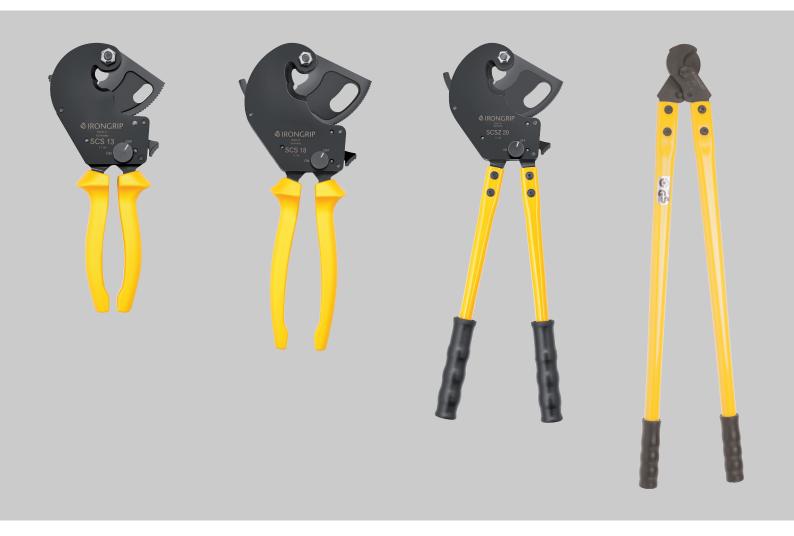

## **SCS-series**

# IronGrip Ratchet Wire Cutter, single handed

The SCS makes it easy to cut steel wire ropes without effort. They are ergonomically designed with pivoting blades in tempered Cr-V steel and gives a smooth and even cut surface. All parts are exchangeable.

The SCS-series comes in two sizes:

SCS13, cuts flexible standard steel wire up to 13 mm or up to 10 mm compacted.

SCS18, cuts flexible standard steel wire up to 18 mm or up to 15 mm compacted.

# SCSZ20

#### IronGrip Ratchet Wire Cutter, two handed

The SCSZ20 allows cutting of large diameter steel wire ropes.

The cutter is ergonomically designed with pivoting blades in tempered Cr-V steel and gives a smooth and even cut surface.

All parts are exchangeable.

Cuts flexible standard steel wire up to 20 mm and up to 16 mm compacted.

### ES3

## IronGrip Wire Cutter

The ES3 is a classic scissor cutter with long handles for good leverage. Surface-grinded and special hardened blades made of high coated steel. All parts are replaceable.

Cuts up to 14 mm standard steel wire rope (<1800 N/mm2).