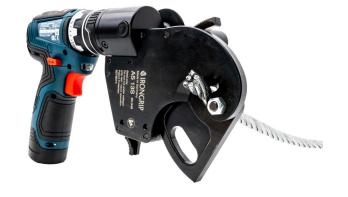

# AS13S

# IronGrip Electric Cordless Wire Cutter

The AS13S has a pivoting cutting edge and is powered by a cordless drill from Bosch. This allows easy and fast cutting of steel wires with a smooth and even cut surface. Blades are exchangeable.

The cutting head only fits the Bosch GSR 12V-35C Pro which also can be acquired from IronGrip inclusive of accessories.

The AS13S cuts flexible standard steel wire ropes up to 13 mm diameter. Stainless or compacted wires up to 10 mm.