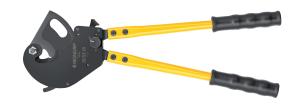

# SCSZ20

#### IronGrip Ratchet Wire Cutter, two handed

The SCSZ20 allows cutting of large diameter steel wire ropes.

The cutter is ergonomically designed with pivoting blades in tempered Cr-V steel and gives a smooth and even cut surface.

All parts are exchangeable.

Cuts flexible standard steel wire up to 20 mm and up to 16 mm compacted.